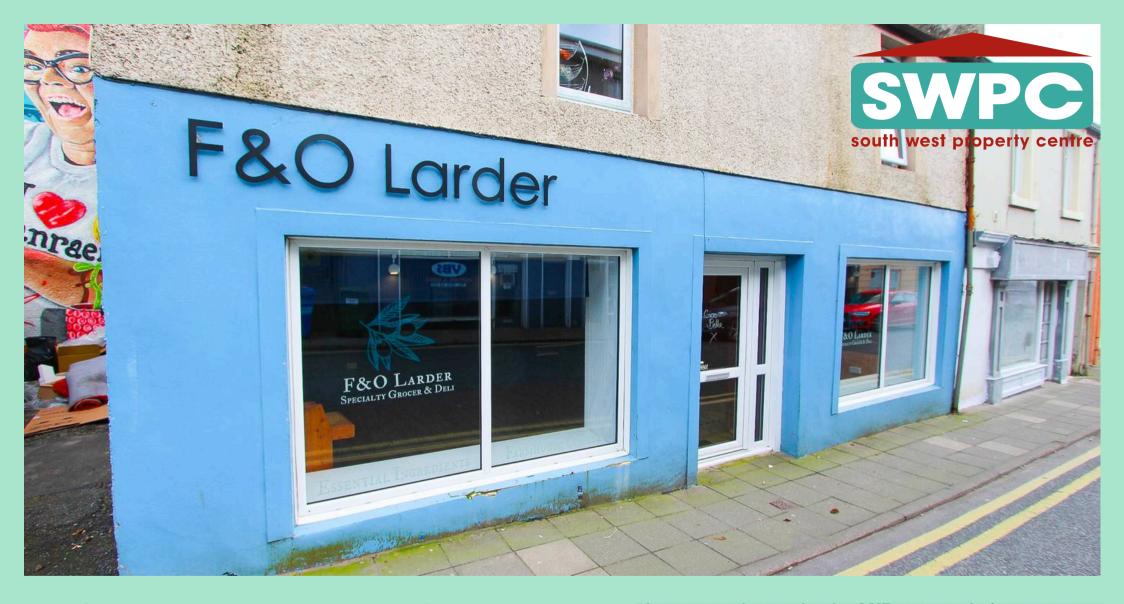

### F & O Larder

94-96 George Street, Stranraer

Occupying an excellent trading location just off the heart of the town centre, this is a spacious retail/office unit which would be very well suited to a variety of uses.

The property is laid out over the ground floor and benefits from two large display windows, rustic decor, storeroom and WC.

The premises are well laid out to display retail goods.

It is situated adjacent to a variety of other retail/commercial units just off the town centre.