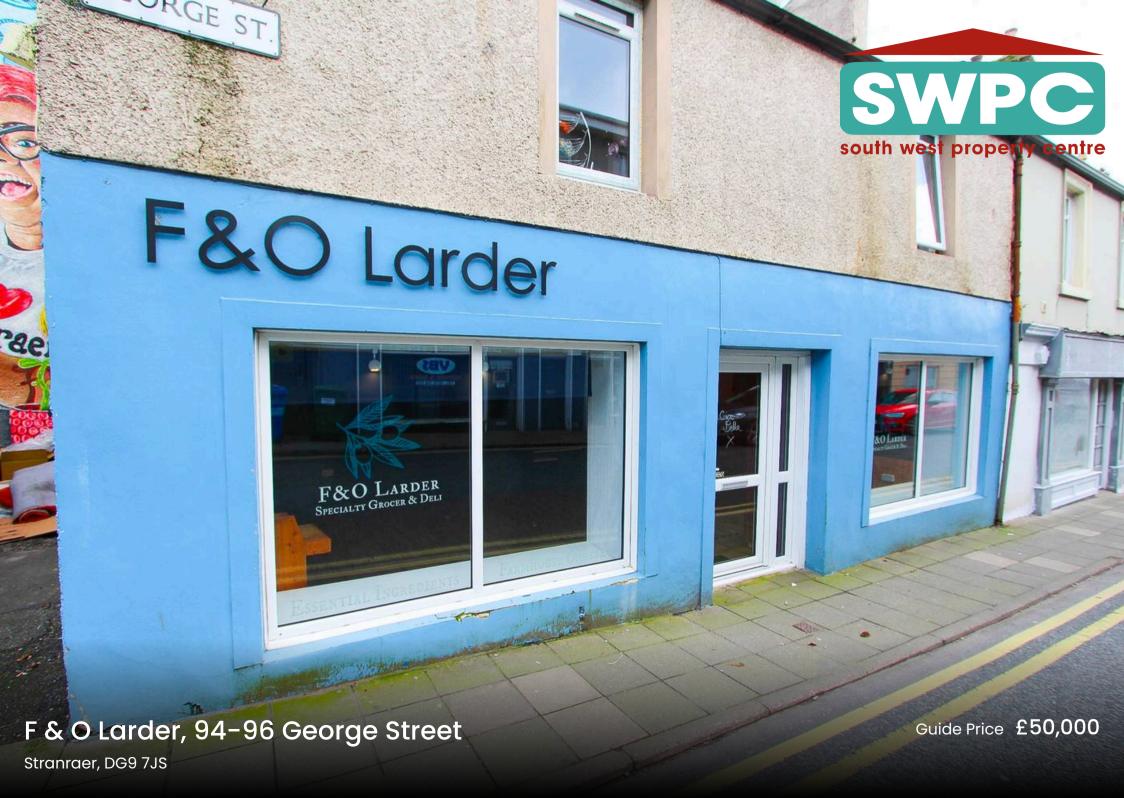

## F & O Larder

94-96 George Street, Stranraer

Council Tax band: TBD

Tenure: Freehold

- Located just off the town centre
- Only a short walk from the town marina
- Double display windows
- Store room
- WC

### F & O Larder

94-96 George Street, Stranraer

Occupying an excellent trading location just off the heart of the town centre, this is a spacious retail/office unit which would be very well suited to a variety of uses.

The property is laid out over the ground floor and benefits from two large display windows, rustic decor, storeroom and WC.

The premises are well laid out to display retail goods.

It is situated adjacent to a variety of other retail/commercial units just off the town centre.