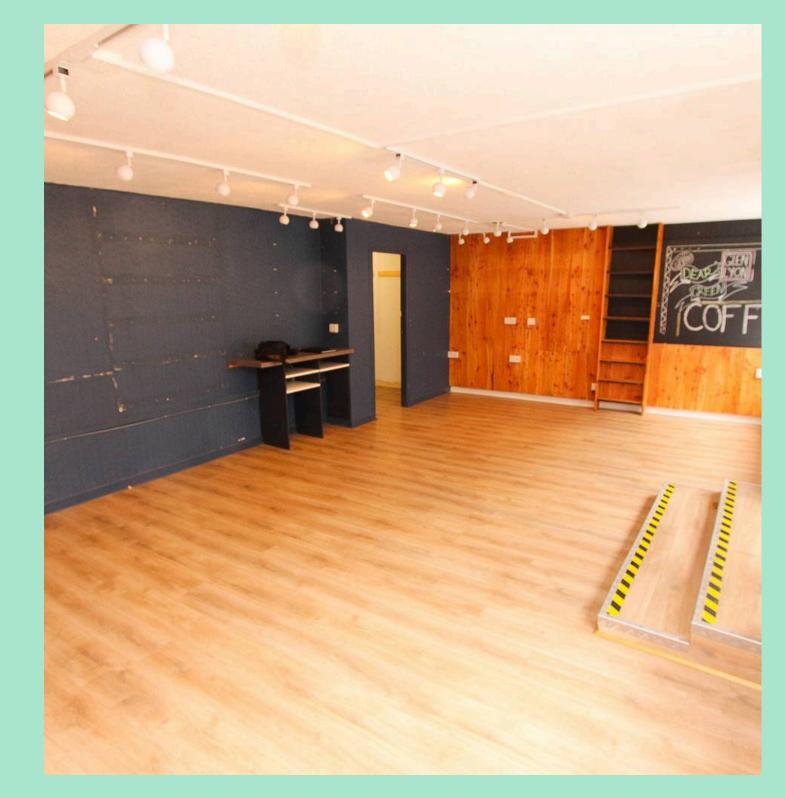

#### Main retail

The retail area is comprised of 2 display windows, vinyl flooring and track lighting.