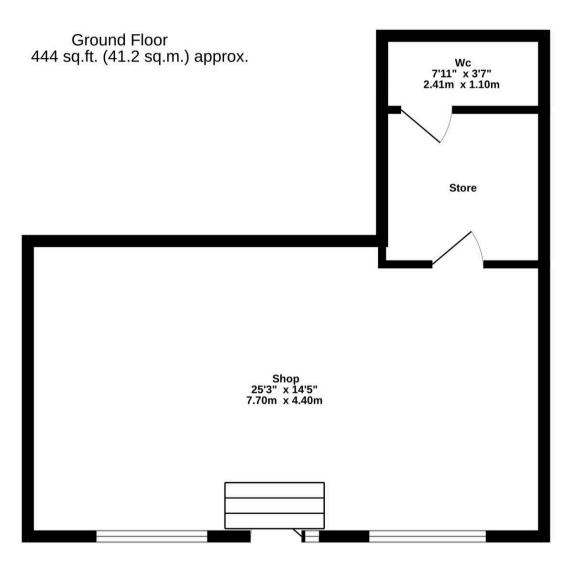

TOTAL FLOOR AREA: 444 sq.ft. (41.2 sq.m.) approx.

Measurements are approximate. Not to scale. Illustrative purposes only
Made with Metropix ©2025