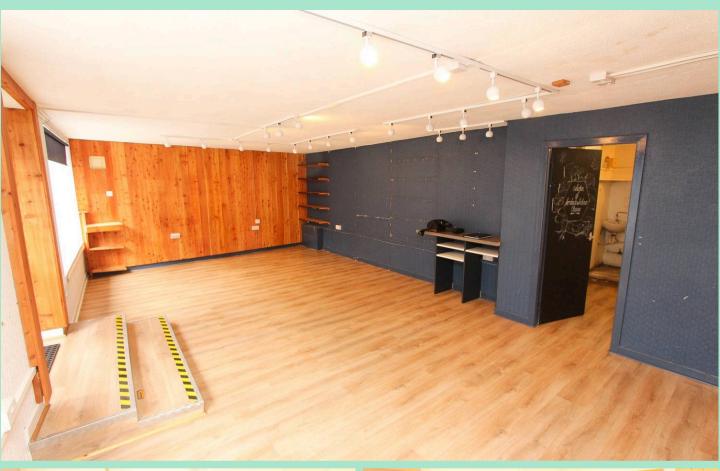

#### Main retail

The retail area is comprised of 2 display windows, vinyl flooring and track lighting.